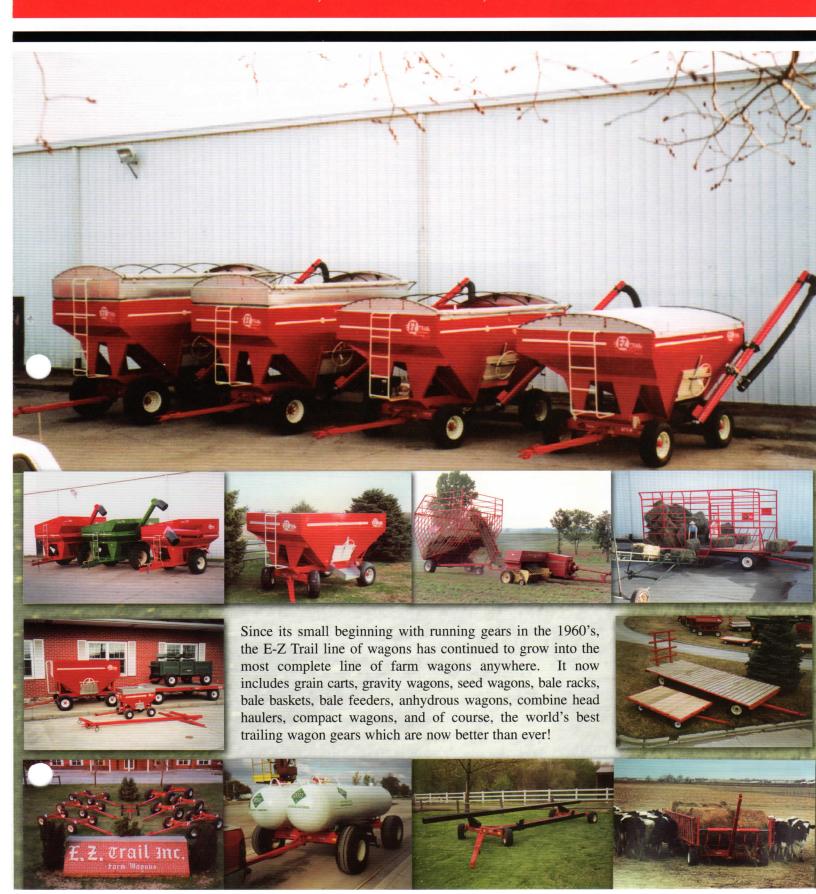

230 Bu. 8-1/2' x 10-1/2' on 872W 11L x 15 tires. 85" Rigid, durable, and economical with a low center of gravity that has been proven on thousands of American farms.

300 Bu. 8-1/2' x 12-1/2' on 1074 12.5L x 15 tires. The first wagon to have built in stress protection, a standard feature on 3, 4, & 500 Bu. models. They can take years of punishment without cracking up as the axles float independently over uneven terrain.