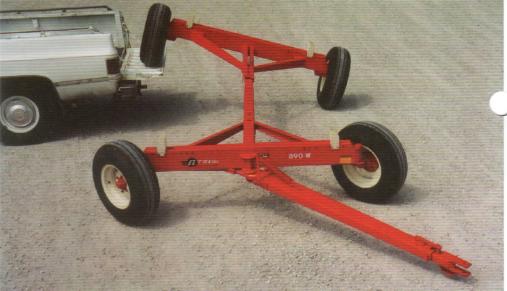

Variable patented

\*\* Optional tire or wheels available on request

E-Z Trail wagons flex their muscles over terraces and through waterways! There is no terrain too rugged for the triple torsion telescopic reach that stretches from 7' to 15' by fractional increments. The reach bolts can't wear and the "can't slip" clamp is tested up to 16,000 lbs. of drawbar pull. U.S. Patent No. 5,042,831.