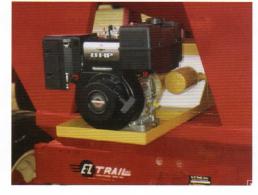

The 4ft. flex spout is corrosion resistant & highly flexible. By turning the end into a "J", you can "hop" from one hopper to the next without turning the auger off.

The optional "Auger Mate" hydraulic power unit, has an 8 H.P. Briggs "Intek" overhead valve engine & a 5 gal. oil reservoir. The unit delivers 6.5 G.P.M. @ 1,800 P.S.I. It can be installed on the wagon or carried on the towing vehicle.