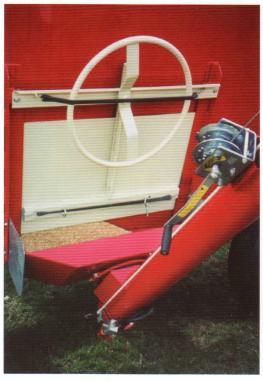

## Customize a bulk seed wagon for year around use on your operation with these options:

6" Hydraulic Auger, 12' or 14' long, the special cupped flighting handles fertilizer or seed with minimal kernel damage. A test performed by an independent seed company found this flighting to cause even less damage than a seed blower! A full length fiberglass push-pull rod provides E-Z on & off flow control. The auger pivots up and down, as well as forward and back. It comes with a brake winch, and a 38" hopper which can be easily adapted to fit other brands of wagons with narrower doors.

Standard features like brake winch, transport lock, and bottom clean-out door make the E-Z Trail hydraulic auger safe & E-Z to use on nearly any brand of gravity wagon!

The optional cover has an 18 oz. reinforced vinyl roll tarp, stainless steel end caps, & *Shur-Lok* latch plate to keep seed dry at planting time. You can safely cover or uncover your seed in 30 seconds without climbing on the wagon. Since some "stretch & shrink" is normal, an optional rear ladder is the ideal holder for the roll crank. Proper tarp tension is easy to maintain by simply hooking the crank to a higher or lower ladder rung.

The 4ft. flex spout is corrosion resistant & highly flexible. By turning the end into a "J", you can "hop" from one hopper to the next without turning the auger off.

The optional "Auger Mate" hydraulic power unit, has an 8 H.P. Briggs "Intek" overhead valve engine & a 5 gal. oil reservoir. The unit delivers 6.5 G.P.M. @ 1,800 P.S.I. It can be installed on the wagon or carried on the towing vehicle.