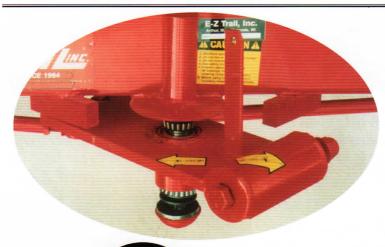

Jr. running gears have a 2 ton capacity and are available in 46" or 60" wheel tread. 5.70-8 tires are standard, shown here with optional 20.5 x 8-10 tires.

Here's why E-Z Trail wagons
"won't wag": The kingpin with tapered
roller bearings simply keeps the steering as
good as new long after others are worn & wagging!
Dual Stops: Steering frame strikes both
stops simultaneously "before and behind".
Exclusive 100% greater oversteer protection.