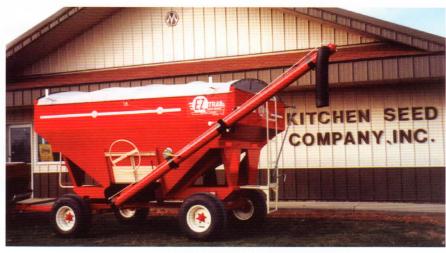

## Customize a bulk seed wagon for year around use on your operation with these options:

6" Hydraulic Auger, 12' or 14' long, the special cupped flighting handles fertilizer or seed with minimal kernel damage. A test performed by an independent seed company found this flighting to cause even less damage than a seed blower! A full length fiberglass push-pull rod provides E-Z on & off flow control. The auger pivots up and down, as well as forward and back. It comes with a brake winch, and a 38" hopper which can be easily adapted to fit other brands of wagons with narrower doors.

The 4ft. flex spout is corrosion resistant & highly flexible. By turning the end into a "J", you can "hop" from one hopper to the next without turning the auger off.

The optional "Auger Mate" hydraulic power unit, has an 8 H.P. Briggs "Intek" overhead valve engine & a 5 gal. oil reservoir. The unit delivers 6.5 G.P.M. @ 1,800 P.S.I. It can be installed on the wagon or carried on the towing vehicle.

A 10 ft. telescoping spout is available for reaching farther without moving the seed wagon. Two ropes provide easy on & off control of the auger from the end of the spout.