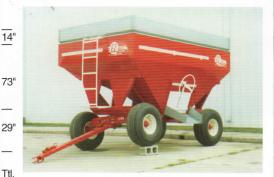

116"400 Bu. 8-1/2' x 12-1/2' on 1384B 14L x 16.1 tires. Welding shops have inquired about selling our wagons because they weld & repair other brands of wagons but they seldom have to repair an E-Z Trail. The oscillating axles do make a

500 Bu. 8-1/2' x 14' on 1584 16.5L x 16.1 tires. Inside extension flanges are self cleaning. US Patent #4,460,214. All wagons have adequate chute height, 17" to 21", for unloading into auger hoppers.

E-Z Trail "Haul of Fame" Gravity Wagons have a wider door, steeper floor, bigger hand wheel, deeper chute, and the steering "with tapered roller bearings" that can trail true as new for future generations!