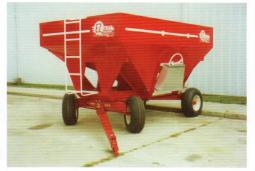

## For Seedtime & Harvest

While the earth remaineth, seedtime and harvest,...shall not cease. Genesis 8:22

60"

25

73"

26

Ttl.

31

230 Bu. 8-1/2' x 10-1/2' on 872W 11L x 15 tires. 85" Rigid, durable, and economical with a low center of gravity that has been proven on thousands of American farms.

300 Bu. 8-1/2' x 12-1/2' on 1074 12.5L x 15 tires. The first wagon to have built in stress protection, a standard feature on 3, 4, & 500 Bu. models. They can take years of punishment without cracking up as the axles float independently over uneven terrain.