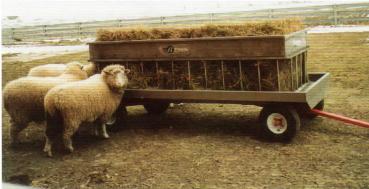

Stainless Steel sheep feeder measures 10' long, 4'6" wide, and 27" deep. It feeds a 3' square x 8' bale, or up to 14 small bales. Its 4,000# capacity can carry extra bales on top. 31' of all around feeding space with a 7" trough for hand feeding small grain.

"It's a wonderful feeder...so near perfect I wouldn't change anything. It doesn't waste a stitch of hay, and after 4 years of use, there is no rust or corrosion. I am glad to recommend it to anyone"

Don Beatty Taylorville, IL