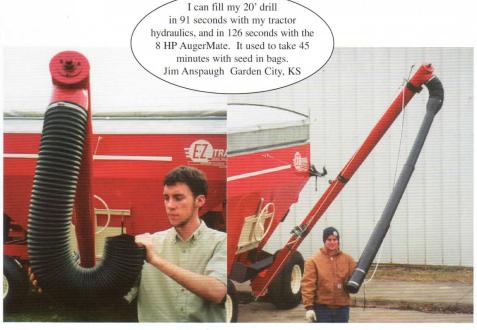

## Customize a bulk seed wagon for year around use on your operation with these options:

6" Hydraulic Auger, 12' or 14' long, the special cupped flighting handles fertilizer or seed with minimal kernel damage. A test performed by an independent seed company found this flighting to cause even less damage than a seed blower! A full length fiberglass push-pull rod provides E-Z on & off flow control. The auger pivots up and down, as well as forward and back. It comes with a brake winch, and a 38" hopper which can be easily adapted to fit other brands of wagons with narrower doors.

The 4ft. flex spout is corrosion resistant & highly flexible. By turning the end into a "J", you can "hop" from one hopper to the next without turning the auger off.

The optional "Auger Mate" hydraulic power unit, has an 8 H.P. Briggs "Intek" overhead valve engine & a 5 gal. oil reservoir. The unit delivers 6.5 G.P.M. @ 1,800 P.S.I. It can be installed on the wagon or carried on the towing vehicle.

A 10 ft. telescoping spout is available for reaching farther without moving the seed wagon. Two ropes provide easy on & off control of the auger from the end of the spout.