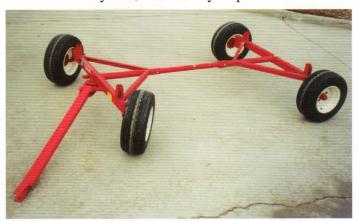

Jr. running gears have a 2 ton capacity and are available in 46" or 60" wheel tread. 5.70-8 tires are standard, shown here with optional 20.5 x 8-10 tires.

Here's why E-Z Trail wagons
"won't wag": The kingpin with tapered
roller bearings simply keeps the steering as
good as new long after others are worn & wagging!
Dual Stops: Steering frame strikes both
stops simultaneously "before and behind".
Exclusive 100% greater oversteer protection.