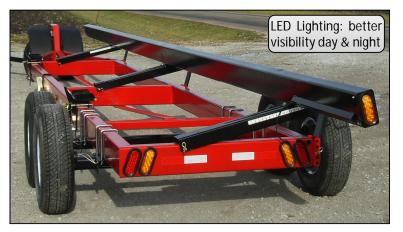

## Adjusting a 600 Lb. upper rest bar is no longer a back-wrenching job...

Farmers & dealers are having a "fit" with E-Z Trail's tricycle front, heavy duty Header Transport. Standard features include: two adjustable 7000 lb. torsion axles, 4-wheel electric brakes, deluxe LED lighting, E-Z Lift telescoping tongue, safety chains, and best of all, the patented acme screw crank adjustment for the heavy upper rest bar.