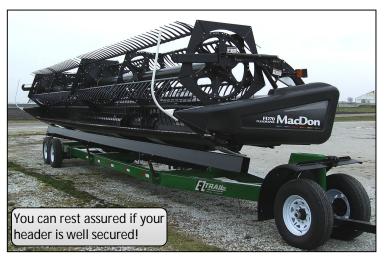

A dealer testified hauling 4 different models of grain & corn heads one morning by himself. Readjusting the upper bar 4 times with the E-Z Handcranks to a "perfect fit" was quick and E-Z, without removing any bolts, pins, or clamps, or "wrenching" his back. (it's anti-chiropractor!)

Lower rest: the two-way slider bracket easily accommodates a wide range of header styles without needing special brackets

| Specifications                | Model GC37       | Model GC42       | Model GC48       |
|-------------------------------|------------------|------------------|------------------|
| <b>Upper Rest Bar</b>         | 37′              | 42′              | 48′              |
| Carrying Capacity             | 14,000 lbs       | 14,000 lbs       | 21,000 lbs       |
| Span from Upper to Lower Rest | 30"- 59.5"       | 30"- 59.5"       | 30"- 59.5"       |
| Rest Bracket Height           | 24.5"- 27.5"     | 24.5"- 27.5"     | 26.5"- 28"       |
| Upper Rest Tube Height        | 40"- 49"         | 40"- 49"         | 42"- 51"         |
| Tread Width/Tire Size         | 72"; ST235/80R16 | 72"; ST235/80R16 | 80"; ST235/80R16 |
| Tongue Length                 | 82"              | 82"              | 82"              |
| Frame Dimension (Tube)        | 8" X 4"          | 8" X 4"          | 10" X 4"         |
| Rear Axle Specs               | 2/7,000 lbs      | 2/7,000 lbs      | 2/7,000 lbs      |
| Overall Length                | 45′              | 50′              | 57′              |
| Approx. Weight                | 3,690 lbs        | 3,880 lbs        | 4,540 lbs        |