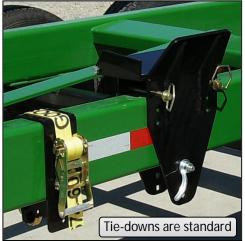

## Adjusting a 600 Lb. upper rest bar is no longer a back-wrenching job...

Farmers & dealers are having a "fit" with E-Z Trail's tricycle front, heavy duty Header Transport. Standard features include: two adjustable 7000 lb. torsion axles, 4-wheel electric brakes, deluxe LED lighting, E-Z Lift telescoping tongue, safety chains, and best of all, the patented acme screw crank adjustment for the heavy upper rest bar.