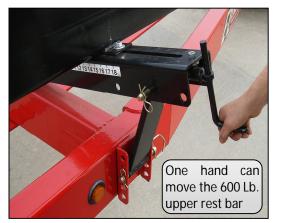

## Adjusting a 600 Lb. upper rest bar is no longer a back-wrenching job...

Farmers & dealers are having a "fit" with E-Z Trail's tricycle front, heavy duty Header Transport. Standard features include: two adjustable 7000 lb. torsion axles, 4-wheel electric brakes, deluxe LED lighting, E-Z Lift telescoping tongue, safety chains, and best of all, the patented acme screw crank adjustment for the heavy upper rest bar.

A dealer testified hauling 4 different models of grain & corn heads one morning by himself. Readjusting the upper bar 4 times with the E-Z Handcranks to a "perfect fit" was quick and E-Z, without removing any bolts, pins, or clamps, or "wrenching" his back. (it's anti-chiropractor!)