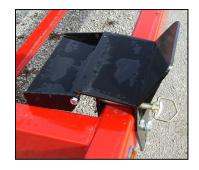

## Adjusting a 600 Lb. upper rest bar is no longer a back-wrenching job...

Farmers & dealers are having a "fit" with E-Z Trail's tricycle front, heavy duty Header Transport. Standard features include: two adjustable 7000 lb. torsion axles, 4-wheel electric brakes, deluxe LED lighting, E-Z Lift telescoping tongue, safety chains, and best of all, the patented acme screw crank adjustment for the heavy upper rest bar.

A dealer testified hauling 4 different models of grain & corn heads one morning by himself. Readjusting the upper bar 4 times with the E-Z Handcranks to a "perfect fit" was quick and E-Z, without removing any bolts, pins, or clamps, or "wrenching" his back. (it's anti-chiropractor!)