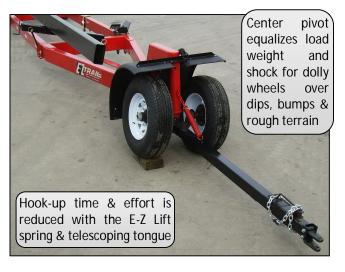

## Adjusting a 600 Lb. upper rest bar is no longer a back-wrenching job...

Farmers & dealers are having a "fit" with E-Z Trail's tricycle front, heavy duty Header Transport. Standard features include: two adjustable 7000 lb. torsion axles, 4-wheel electric brakes, deluxe LED lighting, E-Z Lift telescoping tongue, safety chains, and best of all, the patented acme screw crank adjustment for the heavy upper rest bar.

E-Z Trail Header Transports are available in three sizes: 37', 42' & 48'. Color choices are Red or Green.

The slider torsion axles soften the ride & can make way for gauge wheels, while the rear brakes decrease jack knife potential when unexpected hard braking occurs