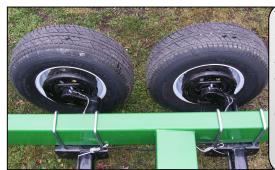

E-Z Trail Header Transports are available in three sizes: 37', 42' & 48'. Color choices are Red or Green.

The slider torsion axles soften the ride & can make way for gauge wheels, while the rear brakes decrease jack knife potential when unexpected hard braking occurs