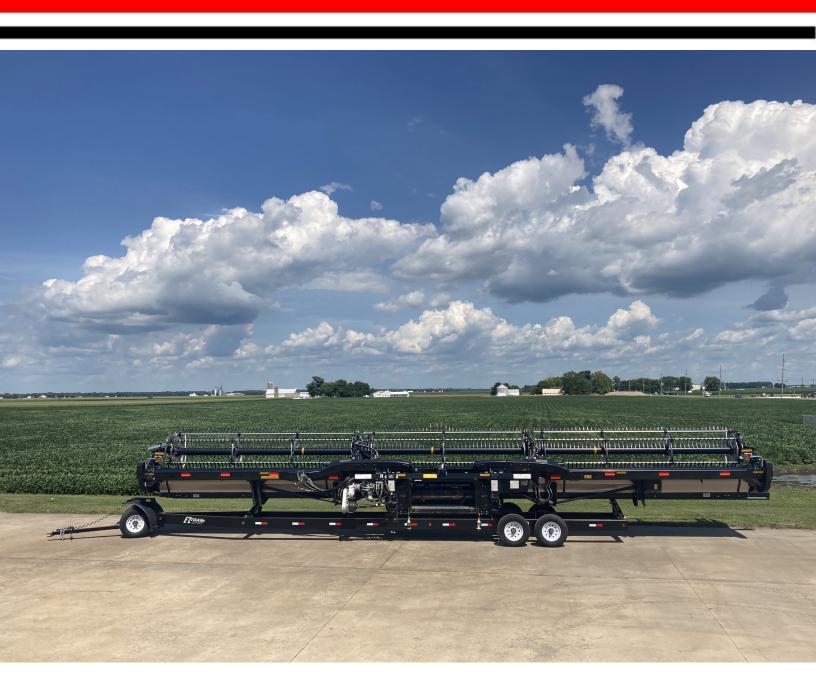

## **HEADER TRANSPORT**

## Adjusting a 600 Lb. upper rest bar is no longer a back-wrenching job...

Farmers & dealers are having a "fit" with E-Z Trail's tricycle front, heavy duty Header Transport. Standard features include: two adjustable 7000 lb. torsion axles, 4-wheel electric brakes, deluxe LED lighting, E-Z Lift telescoping tongue, safety chains, and best of all, the patented acme screw crank adjustment for the heavy upper rest bar.

E-Z Trail Header Transports are available in three sizes: 37', 42' & 48'. Color choices are Red or Green.

The slider torsion axles soften the ride & can make way for gauge wheels, while the rear brakes decrease jack knife potential when unexpected hard braking occurs