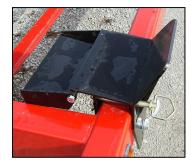

Lower rest: the two-way slider bracket easily accommodates a wide range of header styles without needing special brackets

| <b>Specifications</b>         | Model GC37       | Model GC42       | Model GC48       |
|-------------------------------|------------------|------------------|------------------|
| Upper Rest Bar                | 37′              | 42′              | 48′              |
| Carrying Capacity             | 14,000 lbs       | 14,000 lbs       | 21,000 lbs       |
| Span from Upper to Lower Rest | 30"- 59.5"       | 30"- 59.5"       | 30"- 59.5"       |
| Rest Bracket Height           | 24.5"- 27.5"     | 24.5"- 27.5"     | 26.5"- 28"       |
| Upper Rest Tube Height        | 40"- 49"         | 40"- 49"         | 42"- 51"         |
| Tread Width/Tire Size         | 72"; ST235/80R16 | 72"; ST235/80R16 | 80"; ST235/80R16 |
| Tongue Length                 | 82″              | 82″              | 82″              |
| Frame Dimension (Tube)        | 8″ X 4″          | 8″ X 4″          | 10″ X 4″         |
| Rear Axle Specs               | 2/7,000 lbs      | 2/7,000 lbs      | 2/7,000 lbs      |
| Overall Length                | 45′              | 50′              | 57′              |
| Approx. Weight                | 3,690 lbs        | 3,880 lbs        | 4,540 lbs        |