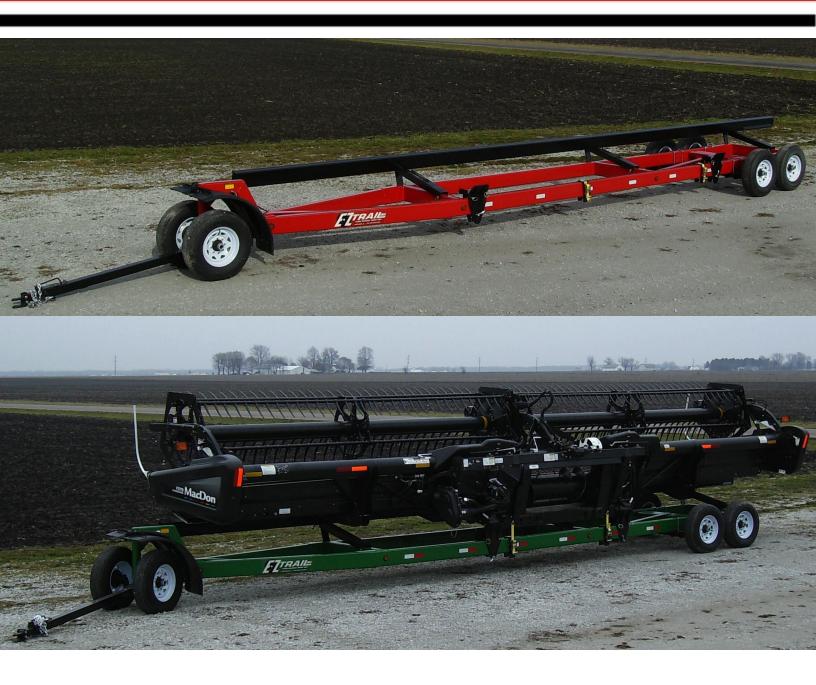

## Adjusting a 600 Lb. upper rest bar is no longer a back-wrenching job...

Farmers & dealers are having a "fit" with E-Z Trail's tricycle front, heavy duty Header Transport. Standard features include: two adjustable 7000 lb. torsion axles, 4-wheel electric brakes, deluxe LED lighting, E-Z Lift telescoping tongue, safety chains, and best of all, the patented acme screw crank adjustment for the heavy upper rest bar.

E-Z Trail Header Transports are available in three sizes: 37', 42' & 48'. Color choices are Red or Green.

The slider torsion axles soften the ride & can make way for gauge wheels, while the rear brakes decrease jack knife potential when unexpected hard braking occurs

Lower rest: the two-way slider bracket easily accommodates a wide range of header styles without needing special brackets

| <b>Specifications</b>         | Model GC37       | Model GC42       | Model GC48       |
|-------------------------------|------------------|------------------|------------------|
| Upper Rest Bar                | 37′              | 42′              | 48′              |
| Carrying Capacity             | 14,000 lbs       | 14,000 lbs       | 21,000 lbs       |
| Span from Upper to Lower Rest | 30"- 59.5"       | 30"- 59.5"       | 30"- 59.5"       |
| Rest Bracket Height           | 24.5"- 27.5"     | 24.5"- 27.5"     | 26.5"- 28"       |
| Upper Rest Tube Height        | 40"- 49"         | 40"- 49"         | 42"- 51"         |
| Tread Width/Tire Size         | 72"; ST235/80R16 | 72"; ST235/80R16 | 80"; ST235/80R16 |
| Tongue Length                 | 82″              | 82″              | 82″              |
| Frame Dimension (Tube)        | 8″ X 4″          | 8″ X 4″          | 10″ X 4″         |
| Rear Axle Specs               | 2/7,000 lbs      | 2/7,000 lbs      | 2/7,000 lbs      |
| Overall Length                | 45′              | 50′              | 57′              |
| Approx. Weight                | 3,690 lbs        | 3,880 lbs        | 4,540 lbs        |