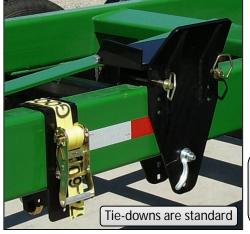

## Adjusting a 600 Lb. upper rest bar is no longer a back-wrenching job...

Farmers & dealers are having a "fit" with E-Z Trail's tricycle front, heavy duty Header Transport. Standard features include: two adjustable 7000 lb. torsion axles, 4-wheel electric brakes, deluxe LED lighting, E-Z Lift telescoping tongue, safety chains, and best of all, the patented acme screw crank adjustment for the heavy upper rest bar.