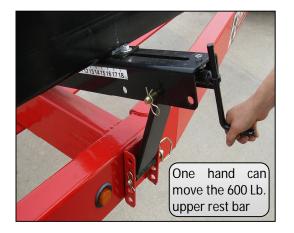

## Adjusting a 600 Lb. upper rest bar is no longer a back-wrenching job...

Farmers & dealers are having a "fit" with E-Z Trail's tricycle front, heavy duty Header Transport. Standard features include: two adjustable 7000 lb. torsion axles, 4-wheel electric brakes, deluxe LED lighting, E-Z Lift telescoping tongue, safety chains, and best of all, the patented acme screw crank adjustment for the heavy upper rest bar.

A dealer testified hauling 4 different models of grain & corn heads one morning by himself. Readjusting the upper bar 4 times with the E-Z Handcranks to a "perfect fit" was guick and E-Z, without removing any bolts, pins, or clamps, or "wrenching" his back. (it's anti-chiropractor!)