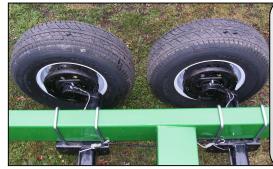

E-Z Trail Header Transports are available in three sizes: 37', 42' & 48'. Color choices are Red or Green.

The slider torsion axles soften the ride & can make way for gauge wheels, while the rear brakes decrease jack knife potential when unexpected hard braking occurs