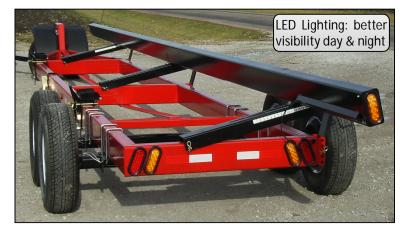

## Adjusting a 600 Lb. upper rest bar is no longer a back-wrenching job...

Farmers & dealers are having a "fit" with E-Z Trail's tricycle front, heavy duty Header Transport. Standard features include: two adjustable 7000 lb. torsion axles, 4-wheel electric brakes, deluxe LED lighting, E-Z Lift telescoping tongue, safety chains, and best of all, the patented acme screw crank adjustment for the heavy upper rest bar.