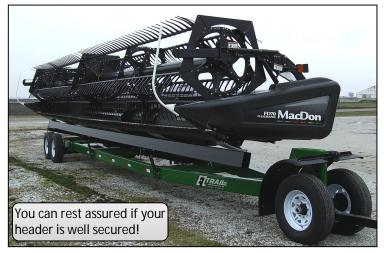

A dealer testified hauling 4 different models of grain & corn heads one morning by himself. Readjusting the upper bar 4 times with the E-Z Handcranks to a "perfect fit" was guick and E-Z, without removing any bolts, pins, or clamps, or "wrenching" his back. (it's anti-chiropractor!)