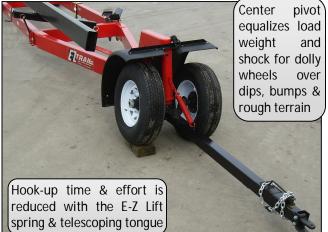

## Adjusting a 600 Lb. upper rest bar is no longer a back-wrenching job...

Farmers & dealers are having a "fit" with E-Z Trail's tricycle front, heavy duty Header Transport. Standard features include: two adjustable 7000 lb. torsion axles, 4-wheel electric brakes, deluxe LED lighting, E-Z Lift telescoping tongue, safety chains, and best of all, the patented acme screw crank adjustment for the heavy upper rest bar.

E-Z Trail Header Transports are available in three sizes: 37', 42' & 48'. Color choices are Red or Green.

The slider torsion axles soften the ride & can make way for gauge wheels, while the rear brakes decrease jack knife potential when unexpected hard braking occurs