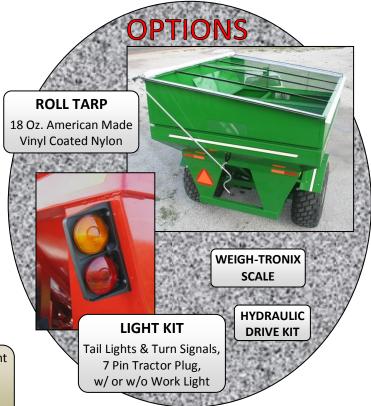

## **GRAIN CARTS**

Exclusive perforated front for excellent visibility.
It's especially nice for loading on-the-go.

| T             | Internal sliding flow control door protects the outer tube from wear                                     |
|---------------|----------------------------------------------------------------------------------------------------------|
| Marie Control |                                                                                                          |
|               |                                                                                                          |
|               | 14" Auger has forward lean flighting for faster unloading, & a stainless steel edge for longer wear life |