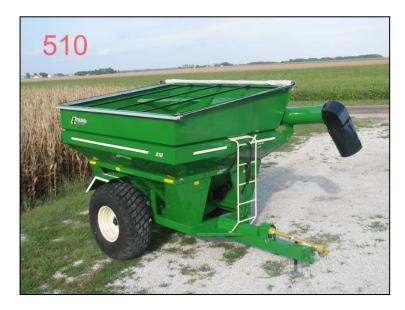

| Specifications              | Model 510             | Model 710 | Model 860 |
|-----------------------------|-----------------------|-----------|-----------|
| Approx. Capacity            | 490 Bu.               | 710 Bu.   | 860 Bu.   |
| <b>Standard Tires</b>       | 18.4-26               | 24.5-32   | 30.5-32   |
| <b>Optional Tires</b>       | 23.1-26, Used 20.8-38 | 30.5-32   |           |
| Spindle Diameter            | 3-1/4"                | 4-1/2"    | 4-1/2"    |
| <b>Box Dimensions</b>       | 10' X 12'             | 12' X 14' | 12' X 14' |
| <b>Height Right Side</b>    | 9' 6"                 | 9' 11"    | 11'       |
| Height Left Side            | 10' 6"                | 11' 2"    | 12' 6"    |
| Overall Length              | 17' 4"                | 18' 6"    | 18' 6"    |
| Discharge Height            | 12' 9"                | 13' 11"   | 14'       |
| <b>Wheel Tread Width</b>    | Adjust. 90" to 120"   | 120"      | 128"      |
| <b>Loaded Tongue Weight</b> | 2500 Lbs.             | 2800 Lbs. | 3000 Lbs. |
| Approx. Weight              | 5500 Lbs.             | 7900 Lbs. | 8500 Lbs. |