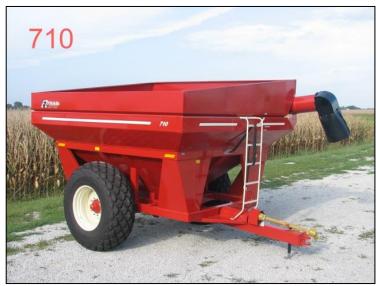

| Specifications              | Model 510             | Model 710 | Model 860 |
|-----------------------------|-----------------------|-----------|-----------|
| Approx. Capacity            | 490 Bu.               | 710 Bu.   | 860 Bu.   |
| <b>Standard Tires</b>       | 18.4-26               | 24.5-32   | 30.5-32   |
| <b>Optional Tires</b>       | 23.1-26, Used 20.8-38 | 30.5-32   |           |
| Spindle Diameter            | 3-1/4"                | 4-1/2"    | 4-1/2"    |
| <b>Box Dimensions</b>       | 10' X 12'             | 12' X 14' | 12' X 14' |
| <b>Height Right Side</b>    | 9' 6"                 | 9' 11"    | 11'       |
| Height Left Side            | 10' 6"                | 11' 2"    | 12' 6"    |
| Overall Length              | 17' 4"                | 18' 6"    | 18' 6"    |
| Discharge Height            | 12' 9"                | 13' 11"   | 14'       |
| <b>Wheel Tread Width</b>    | Adjust. 90" to 120"   | 120"      | 128"      |
| <b>Loaded Tongue Weight</b> | 2500 Lbs.             | 2800 Lbs. | 3000 Lbs. |
| Approx. Weight              | 5500 Lbs.             | 7900 Lbs. | 8500 Lbs. |