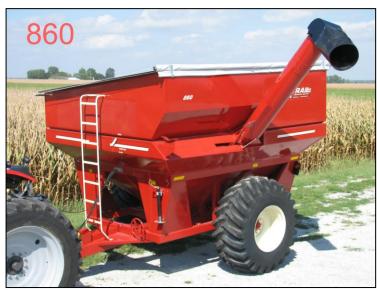

| Specifications              | Model 510             | Model 710 | Model 860 |
|-----------------------------|-----------------------|-----------|-----------|
| Approx. Capacity            | 490 Bu.               | 710 Bu.   | 860 Bu.   |
| <b>Standard Tires</b>       | 18.4-26               | 24.5-32   | 30.5-32   |
| <b>Optional Tires</b>       | 23.1-26, Used 20.8-38 | 30.5-32   |           |
| Spindle Diameter            | 3-1/4"                | 4-1/2"    | 4-1/2"    |
| <b>Box Dimensions</b>       | 10' X 12'             | 12' X 14' | 12' X 14' |
| <b>Height Right Side</b>    | 9' 6"                 | 9' 11"    | 11'       |
| Height Left Side            | 10' 6"                | 11' 2"    | 12' 6"    |
| Overall Length              | 17' 4"                | 18' 6"    | 18' 6"    |
| Discharge Height            | 12' 9"                | 13' 11"   | 14'       |
| <b>Wheel Tread Width</b>    | Adjust. 90" to 120"   | 120"      | 128"      |
| <b>Loaded Tongue Weight</b> | 2500 Lbs.             | 2800 Lbs. | 3000 Lbs. |
| Approx. Weight              | 5500 Lbs.             | 7900 Lbs. | 8500 Lbs. |