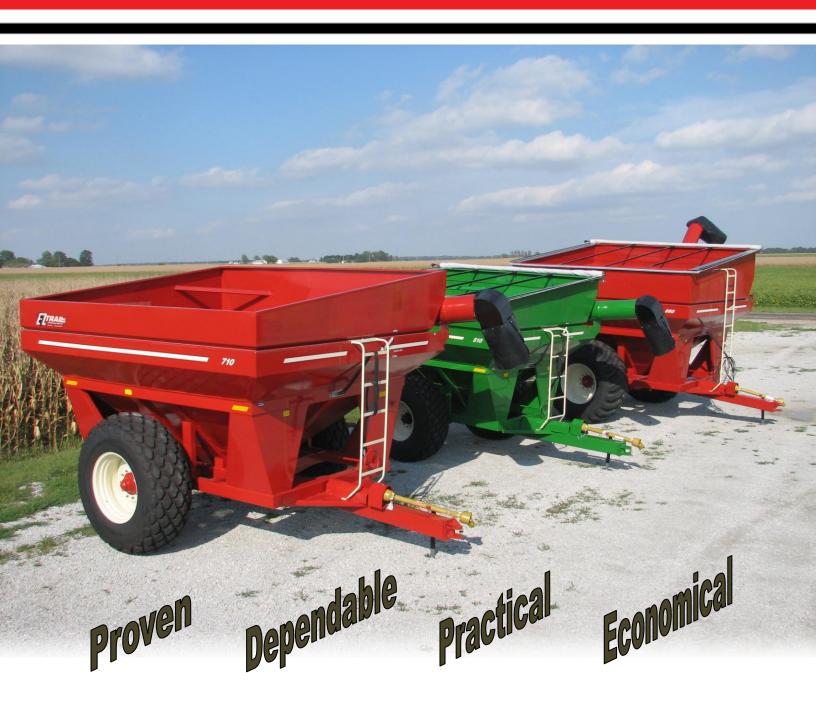

## **GRAIN CARTS**

Exclusive perforated front for excellent visibility.
It's especially nice for loading on-the-go.

| T             | Internal sliding flow control door protects the outer tube from wear                                     |
|---------------|----------------------------------------------------------------------------------------------------------|
| Marie Control |                                                                                                          |
|               |                                                                                                          |
|               | 14" Auger has forward lean flighting for faster unloading, & a stainless steel edge for longer wear life |

| Specifications              | Model 510             | Model 710 | Model 860 |
|-----------------------------|-----------------------|-----------|-----------|
| Approx. Capacity            | 490 Bu.               | 710 Bu.   | 860 Bu.   |
| <b>Standard Tires</b>       | 18.4-26               | 24.5-32   | 30.5-32   |
| <b>Optional Tires</b>       | 23.1-26, Used 20.8-38 | 30.5-32   |           |
| Spindle Diameter            | 3-1/4"                | 4-1/2"    | 4-1/2"    |
| <b>Box Dimensions</b>       | 10' X 12'             | 12' X 14' | 12' X 14' |
| <b>Height Right Side</b>    | 9' 6"                 | 9' 11"    | 11'       |
| Height Left Side            | 10' 6"                | 11' 2"    | 12' 6"    |
| Overall Length              | 17' 4"                | 18' 6"    | 18' 6"    |
| Discharge Height            | 12' 9"                | 13' 11"   | 14'       |
| <b>Wheel Tread Width</b>    | Adjust. 90" to 120"   | 120"      | 128"      |
| <b>Loaded Tongue Weight</b> | 2500 Lbs.             | 2800 Lbs. | 3000 Lbs. |
| Approx. Weight              | 5500 Lbs.             | 7900 Lbs. | 8500 Lbs. |